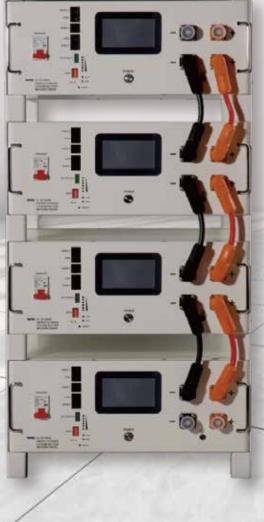

## Low Voltage Rack Mounted Battery

Standard

rd Free combination

Parallel

Communication Custom made

Rack installation

Cabinet installation

| Specification              | 51. 2V100Ah                                          |
|----------------------------|------------------------------------------------------|
| Cell Combination           | 16S1P                                                |
| Battery pack capacity      | 5.12kWh                                              |
| Standard discharge current | 50A                                                  |
| Max. discharge current     | 100A                                                 |
| Working voltage range      | 43.2-57.6VDC                                         |
| Standard Voltage           | 51.2VDC                                              |
| Max. charging current      | 50A                                                  |
| Max. charging voltage      | 57.6V                                                |
| Discharge depth and life   | >6000 times (0.5C@25°C) Energy retention rate ≥80%   |
| Working humidity           | 65±20%RH                                             |
| Operating temperature      | 0~+40°C                                              |
| Working altitude           | ≤2500m                                               |
| Firefighting               | Aerosol PACK 12g                                     |
| Cooling method             | Natural cooling                                      |
| Installation method        | Cabinet/Rack Mount                                   |
| International Protection   | IP20                                                 |
| Max of parallel            | 15PCS                                                |
| Warranty                   | 5~10 Years                                           |
| Communication method       | Default: RS485/RS232/CAN(Optional WiFi/4G/Bluetooth) |
| Certified product          | CE ROHS FCC UN38.3 MSDS ISO9001                      |
| Product Size               | 440*484*178mm                                        |
| Package Size               | 555*500*235mm                                        |
| Net weight                 | 45kg                                                 |
| Gross weight               | 55kg                                                 |