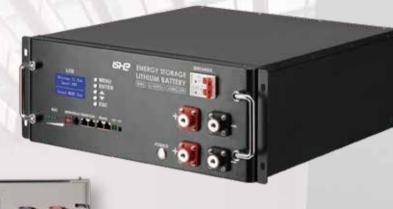

## Low Voltage Rack Mounted Battery

Standard

rd Free combination

Parallel

Communication Custom made

Rack installation

Cabinet installation

| Specification              | 51. 2V100Ah                                          |
|----------------------------|------------------------------------------------------|
| Cell Combination           | 16S1P                                                |
| Battery pack capacity      | 5.12kWh                                              |
| Standard discharge current | 50A                                                  |
| Max. discharge current     | 100A                                                 |
| Working voltage range      | 43.2-57.6VDC                                         |
| Standard Voltage           | 51.2VDC                                              |
| Max. charging current      | 50A                                                  |
| Max. charging voltage      | 57.6V                                                |
| Discharge depth and life   | >6000 times (0.5C@25°C) Energy retention rate ≥80%   |
| Working humidity           | 65±20%RH                                             |
| Operating temperature      | 0~+40°C                                              |
| Working altitude           | ≤2500m                                               |
| Firefighting               | Aerosol PACK 12g                                     |
| Cooling method             | Natural cooling                                      |
| Installation method        | Cabinet/Rack Mount                                   |
| International Protection   | IP20                                                 |
| Max of parallel            | 15PCS                                                |
| Warranty                   | 5~10 Years                                           |
| Communication method       | Default: RS485/RS232/CAN(Optional WiFi/4G/Bluetooth) |
| Certified product          | CE ROHS FCC UN38.3 MSDS ISO9001                      |
| Product Size               | 440*484*178mm                                        |
| Package Size               | 555*500*235mm                                        |
| Net weight                 | 45kg                                                 |
| Gross weight               | 55kg                                                 |