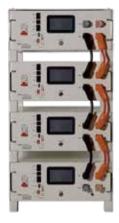

## Low Voltage Rack Mounted Battery

Standard

rd Free combination

Parallel

Communication Custom made

Rack installation

Cabinet installation

| Specification              | 51. 2V100Ah                                          |
|----------------------------|------------------------------------------------------|
| Cell Combination           | 16S1P                                                |
| Battery pack capacity      | 5.12kWh                                              |
| Standard discharge current | 50A                                                  |
| Max. discharge current     | 100A                                                 |
| Working voltage range      | 43.2-57.6VDC                                         |
| Standard Voltage           | 51.2VDC                                              |
| Max. charging current      | 50A                                                  |
| Max. charging voltage      | 57.6V                                                |
| Discharge depth and life   | >6000 times (0.5C@25°C) Energy retention rate ≥80%   |
| Working humidity           | 65±20%RH                                             |
| Operating temperature      | 0~+40°C                                              |
| Working altitude           | ≤2500m                                               |
| Firefighting               | Aerosol PACK 12g                                     |
| Cooling method             | Natural cooling                                      |
| Installation method        | Cabinet/Rack Mount                                   |
| International Protection   | IP20                                                 |
| Max of parallel            | 15PCS                                                |
| Warranty                   | 5~10 Years                                           |
| Communication method       | Default: RS485/RS232/CAN(Optional WiFi/4G/Bluetooth) |
| Certified product          | CE ROHS FCC UN38.3 MSDS ISO9001                      |
| Product Size               | 440*484*178mm                                        |
| Package Size               | 555*500*235mm                                        |
| Net weight                 | 45kg                                                 |
| Gross weight               | 55kg                                                 |

 $<sup>^{\</sup>ast}$  LSHE low voltage battery series is matched to LSHE off-grid inverter series.