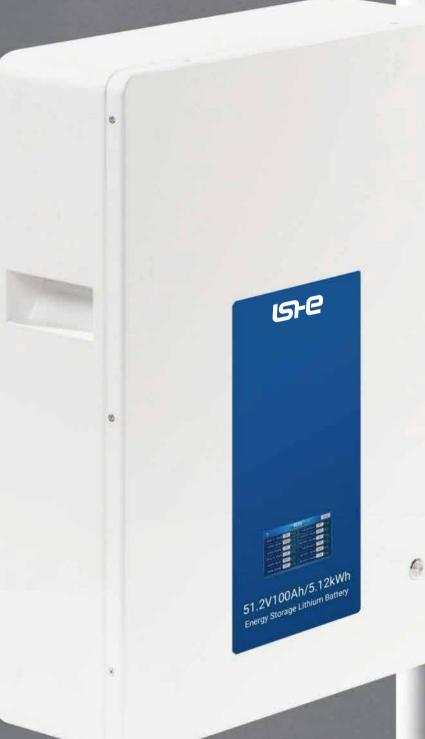

## Low Voltage Wall Mounted Battery

Wall installation

Touchscreen Communication Custom made

## **Technical Parameters**

| Specification              | 51.2V100Ah                                           |
|----------------------------|------------------------------------------------------|
| Cell Combination           | 16S1P                                                |
| Battery pack capacity      | 5.12kWh                                              |
| Standard discharge current | 50A                                                  |
| Max. discharge current     | 100A                                                 |
| Working voltage range      | 43.2-57.6VDC                                         |
| Standard Voltage           | 51.2VDC                                              |
| Max. charging current      | 50A                                                  |
| Max. charging voltage      | 57.6V                                                |
| Discharge depth and life   | >6000 times (0.5C@25°C) Energy retention rate ≥80%   |
| Working humidity           | 65±20%RH                                             |
| Operating temperature      | -10~+50°C                                            |
| Working altitude           | <2500m                                               |
| Firefighting               | Aerosol PACK 12g                                     |
| Cooling method             | Natural cooling                                      |
| Installation method        | Wall mounting                                        |
| International Protection   | IP20                                                 |
| Max of parallel            | 15PCS                                                |
| Warranty                   | 5~10 Years                                           |
| Communication method       | Default: RS485/RS232/CAN(Optional WiFi/4G/Bluetooth) |
| Certified product          | CE ROHS FCC UN38.3 MSDS ISO9001                      |
| Product Size               | 400*180*585mm                                        |
| Package Size               | 500*240*630mm                                        |
| Net weight                 | 46kg                                                 |
| Gross weight               | 54kg                                                 |

\*Customized different brands of cell and different voltage, capacity, dimensions/color , OEM/ODM services

\*LSHE low voltage battery series is matched to LSHE off-grid inverter series.

Low voltage protection