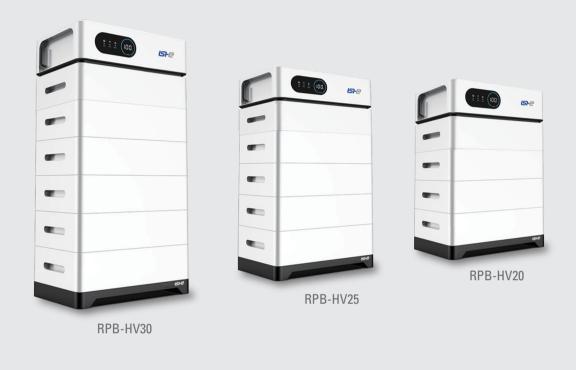

### **Specifications**

| Model                                    | RPB-HV20                                   | RPB-HV25       | RPB-HV30         |
|------------------------------------------|--------------------------------------------|----------------|------------------|
| Each Battery Module Capacity             | 5.12kWh                                    |                |                  |
| Battery Module Quantity                  | 4                                          | 5              | 6                |
| Nominal Battery Capacity                 | 20.48kWh                                   | 25.6kWh        | 30.72kWh         |
| Battery Nominal Voltage                  | 204.8Vdc                                   | 307.2Vdc       | 409.6Vdc         |
| Maximum Continuous Charge Power          | 10kW                                       |                |                  |
| Maximum Continuous Discharge Power       | 10kW                                       |                |                  |
| Maximum Discharge Peak Power (for 10sec) | 15kW                                       |                |                  |
| Cycle Time                               | ≥6000                                      |                |                  |
| Charge/Discharge Rate                    | 0.5C                                       |                |                  |
| Communication                            | RS485\CAN                                  |                |                  |
| Installation Mode                        | Stackable                                  |                |                  |
| Protection Class                         | IP55                                       |                |                  |
| Dimensions (LxDxH)                       | 590x363x985.5mm                            | 590x363x1168mm | 590x363x1350.5mm |
| Weight                                   | 201kg                                      | 246kg          | 291kg            |
| Altitude                                 | ≤2000m                                     |                |                  |
| Operating Temperature                    | -10°C~50°C                                 |                |                  |
| Certificate                              | IEC62619, IEC62477, IEC61000, MSDS, UN38.3 |                |                  |