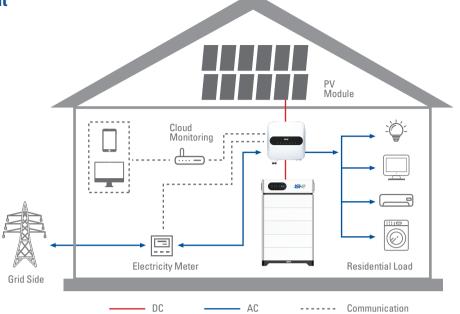

## **System Layout**

## LSHE Hybrid Inverter – Purchased Separately

Model: No. LSHE-10K-TL-TH, See the inverter datasheet.

\* As solution provider, LSHE provides integrated solutions including solar panel, inverter and BESS for household, please contact us for details.